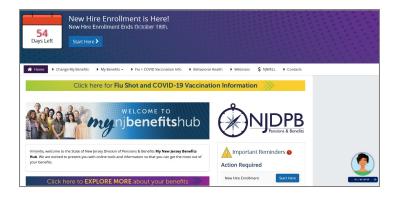

# START YOUR ENROLLMENT

The calendar at the top of the **Home** page lets you know how many days you have left to enroll in benefits.

Click the **Start Here** button to review your personal information and add/edit your dependents. You will need to provide your dependent's legal name, Social Security number, and date of birth to enroll them in benefits. You will be required to provide documentation to verify your relationship to each dependent.