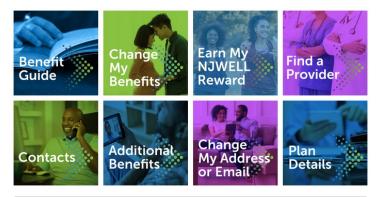

#### EXPLORE MYNJBENEFITSHUB

Explore the site to learn about your benefits. You'll find lots of helpful information in the **My Benefits** section and the **Reference Center**.

## CHANGE YOUR BENEFITS OR INFORMATION

To report a Qualifying Life Event, such as marriage or birth/adoption in the last 60 days, start by clicking the **Change My Benefits** button. Select your **Life Event** from the Life Event box and enter the effective date of your life event.

To change your contact information, start by clicking the **Change My Address or Email** button.