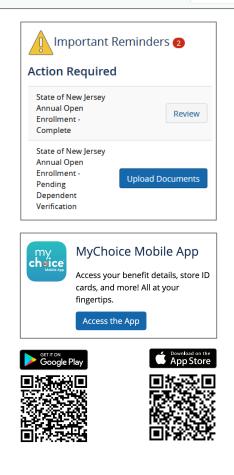

### AFTER YOU ENROLL

- 1. Return to the **Home** page to check for any additional tasks needed to complete your enrollment in your **Important Reminders** (such as Dependent Verification and/or supportive documentation for a Qualifying Life Event.)
- 2. Review your **Benefit Summary** for accuracy of your information and elections.
- 3. Download the MyChoice<sup>®</sup> Mobile App to manage and access all your benefits information on the go. Click **Access the App** to get started or scan the QR code to download the MyChoice Mobile App.